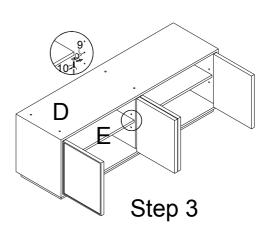

## Assembly Procedure: (Please follow the sketches below.)

- **Step 1:** Unpack, inspect, and read assembly instruction carefully. Lay out the parts and hardware. Make sure the quantity of each is correct.
- **Step 2:** Put all the part on a soft and smooth surface to avoid damage or being scratched. Attach the back panel (C) to the side & top panel (A) with phillip head bolts (5), spring washers (3) and flat washers (4) using wrench (1) and also connect the side panel (B) with the top panel (A) with allen head bolts (2), spring washers (7) and flat washers (8)using allen wrench (1) from hardware pack (F). Tighten all the bolts.
- **Step 3:** Screw the adjustable shelves (E) into the case (D) with shelf pins (9) using screwdriver (not provided).
- **Step 4:** Assemble the top panel (A) to the console (D) from the underneath of console top with phillip head bolts (5), spring washers (3) and flat washers (4) using wrench (1). Tighten all the bolts.