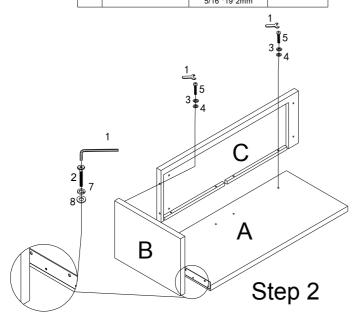

## Assembly Procedure: (Please follow the sketches below.)

- **Step 1:** Unpack, inspect, and read assembly instruction carefully. Lay out the parts and hardware. Make sure the quantity of each is correct.
- **Step 2:** Put all the part on a soft and smooth surface to avoid damage or being scratched. Attach the back panel (C) to the side & top panel (A) with phillip head bolts (5), spring washers (3) and flat washers (4) using wrench (1) and also connect the side panel (B) with the top panel (A) with allen head bolts (2), spring washers (7) and flat washers (8)using allen wrench (1) from hardware pack (F). Tighten all the bolts.
- **Step 3:** Screw the adjustable shelves (E) into the case (D) with shelf pins (9) using screwdriver (not provided).
- **Step 4:** Assemble the top panel (A) to the console (D) from the underneath of console top with phillip head bolts (5), spring washers (3) and flat washers (4) using wrench (1). Tighten all the bolts.