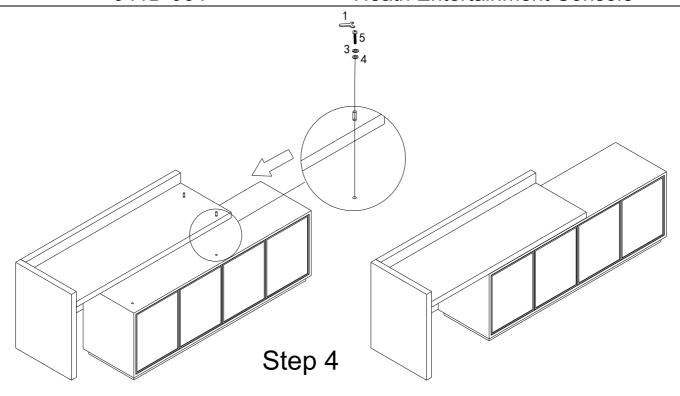

## Assembly Procedure: (Please follow the sketches below.)

- **Step 1:** Unpack, inspect, and read assembly instruction carefully. Lay out the parts and hardware. Make sure the quantity of each is correct.
- **Step 2:** Put all the part on a soft and smooth surface to avoid damage or being scratched. Attach the back panel (C) to the side & top panel (A) with phillip head bolts (5), spring washers (3) and flat washers (4) using wrench (1) and also connect the side panel (B) with the top panel (A) with allen head bolts (2), spring washers (7) and flat washers (8)using allen wrench (1) from hardware pack (F). Tighten all the bolts.
- **Step 3:** Screw the adjustable shelves (E) into the case (D) with shelf pins (9) using screwdriver (not provided).
- **Step 4:** Assemble the top panel (A) to the console (D) from the underneath of console top with phillip head bolts (5), spring washers (3) and flat washers (4) using wrench (1). Tighten all the bolts.